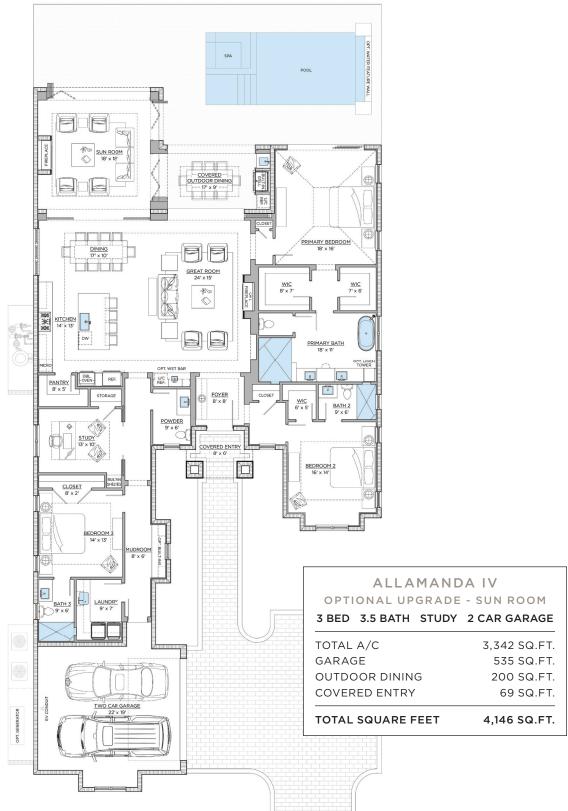

## GULF BAY HOMES

ALLAMANDA IV OPTIONAL UPGRADE - SUN ROOM

ORAL REPRESENTATIONS CANNOT BE RELIED UPON AS CORRECTLY STATING REPRESENTATIONS OF THE DEVELOPER AND BUILDER. FOR CORRECT REPRESENTATIONS, REFER TO THE CONTRACT AND DOCUMENTS REFERENCED THEREIN. Air-conditioned square footage on all residential floor plans is compiled by using the architectural method: From the outside finished surface of the exterior walls to the opposite outside finished surface of the exterior walls and includes the floor area on which the exterior walls are located, hallways, interior wall space and closets. All approximate dimensions of each room are in most cases measured from the inside finished surface of the inside finished surface of the opposite wall within each room and are taken from the greatest points of each given room. Actual square footages and dimensions, sizes, features, configurations and other information contained on this drawing are subject to change without notice and are mean to be illustrative only. All depictions of furniture, soffits, floor coverings and other matters of detail, including items of finish and decoration, are conceptual only and are not included with the Home uness expressly specified in the Standard Features exhibit to the Purchase Contract, as amended. All residences are sold unfurnished. Copyright © 2025. GBH Oyster Harbor Dev., LLC. All Rights Reserved. Fiddler's Creek Realty, Inc. REALTORS\*. 02.19.2025