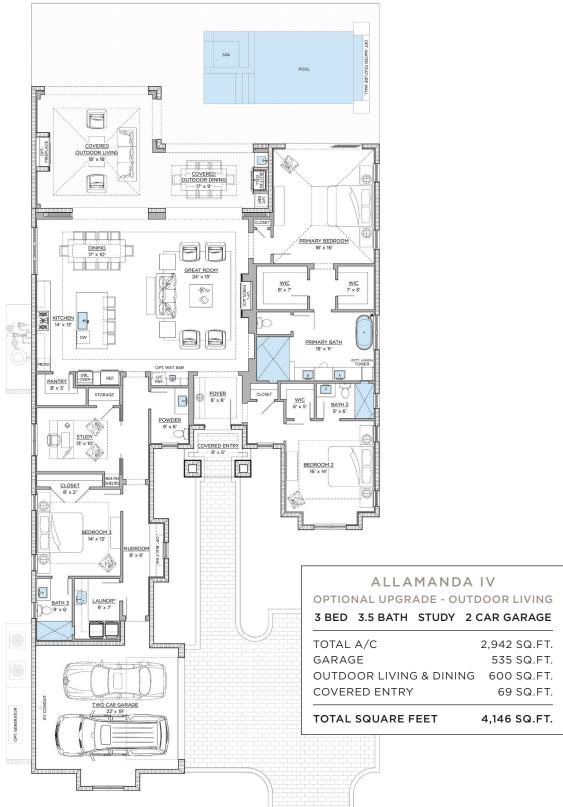

## GULF BAY HOMES

ALLAMANDA IV OPTIONAL UPGRADE - OUTDOOR LIVING

ORAL REPRESENTATIONS CANNOT BE RELIED UPON AS CORRECTLY STATING REPRESENTATIONS OF THE DEVELOPER AND BUILDER. FOR CORRECT REPRESENTATIONS, REFER TO THE CONTRACT AND DOCUMENTS REFERENCED THEREIN. Air-conditioned square footage on all residential floor plans is compiled by using the architectural method: From the outside finished surface of the exterior walls to the opposite outside finished surface of the exterior walls and includes the floor area on which the exterior walls are located, hallways, interior wall space and closets. All approximate dimensions of each room are in most cases measured from the inside finished surface of the inside finished surface of the opposite wall within each room and are taken from the greatest points of each given room. Actual square footages and dimensions, sizes, features, configurations and other information contained on this drawing are subject to change without notice and are mean to be illustrative only. All depictions of furniture, soffits, floor coverings and other matters of detail, including items of finish and decoration, are conceptual only and are not included with the Home uness expressly specified in the Standard Features exhibit to the Purchase Contract, as amended. All residences are sold unfurnished. Copyright © 2025. GBH Oyster Harbor Dev., LLC. All Rights Reserved. Fiddler's Creek Realty, Inc. REALTORS\*. 02.19.2025