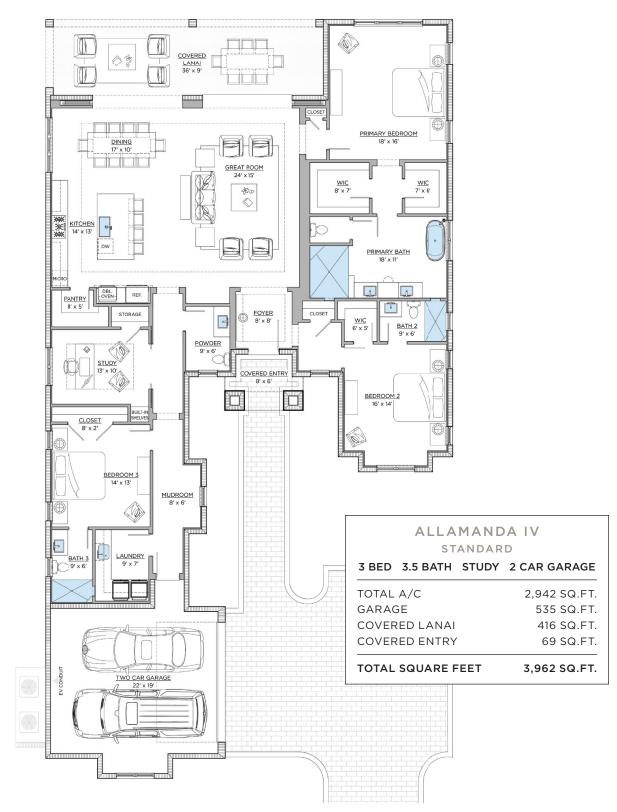

ALLAMANDA IV STANDARD

ORAL REPRESENTATIONS CANNOT BE RELIED UPON AS CORRECTLY STATING REPRESENTATIONS OF THE DEVELOPER AND BUILDER. FOR CORRECT REPRESENTATIONS, REFER TO THE CONTRACT AND DOCUMENTS REFERENCED THEREIN. Air-conditioned square footage on all residential floor plans is compiled by using the architectural method: From the outside finished surface of the exterior walls to the opposite outside finished surface of the exterior walls and includes the floor area on which the exterior walls are located, hallways, interior wall space and closets. All approximate dimensions of each room are in most cases measured from the inside finished surface of the inside finished surface of the opposite wall within each room and are taken from the greatest points of each given room. Actual square footages and dimensions, sizes, features, configurations and other information contained on this drawing are subject to change without notice and are mean to be illustrative only. All depictions of furniture, soffits, floor coverings and other matters of detail, including items of finish and decoration, are conceptual only and are not included with the Home uness expressly specified in the Standard Features exhibit to the Purchase Contract, as amended. All residences are sold unfurnished. Copyright © 2025. GBH Oyster Harbor Dev., LLC. All Rights Reserved. Fiddler's Creek Realty, Inc. REALTORS\*. 02.19.2025