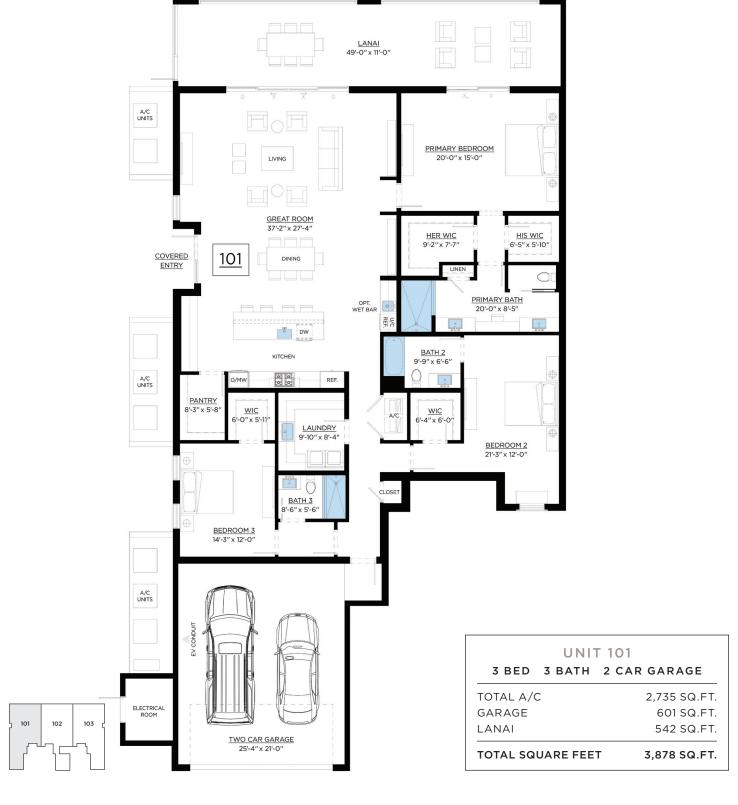

#### 6-PLEX UNIT 101





#### 6-PLEX UNIT 102





TOTAL A/C

**GARAGE** 

LANAI



#### 6-PLEX UNIT 103





#### 6-PLEX UNIT 201 STANDARD





TOTAL SQUARE FEET

UNIT 201
STANDARD

3 BED 3 BATH 2 CAR GARAGE

2,980 SQ.FT.
2,980 SQ.FT.
522 SQ.FT.
542 SQ.FT.
76 SQ.FT.





# 6-PLEX UNIT 201 OPTIONAL UPGRADE - ELEVATOR & STORAGE CLOSET



UNIT 201
OPTIONAL UPGRADE ELEVATOR & STORAGE CLOSET
3 BED 3 BATH 2 CAR GARAGE

TOTAL A/C 3,018 SQ.FT.

GARAGE 522 SQ.FT.

LANAI 542 SQ.FT.

ENTRY COURTYARD 76 SQ.FT.

TOTAL SQUARE FEET 4,158 SQ.FT.





#### 6-PLEX UNIT 201 OPTIONAL UPGRADE - STUDY





OPTIONAL UPGRADE - STUDY

3 BED 3 BATH 2 CAR GARAGE

TOTAL A/C 3,039 SQ.FT.

GARAGE 522 SQ.FT.

LANAI 542 SQ.FT.

ENTRY COURTYARD 76 SQ.FT.

TOTAL SQUARE FEET 4,179 SQ.FT.





#### 6-PLEX UNIT 202 STANDARD





## STANDARD 3 BE