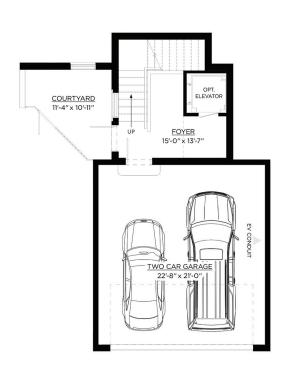

TOTAL A/C 3,000 SQ.FT.
GARAGE 524 SQ.FT.
LANAI 538 SQ.FT.
ENTRY COURTYARD 77 SQ.FT.

TOTAL SQUARE FEET 4,139 SQ.FT.





# 6-PLEX UNIT 202 OPTIONAL UPGRADE - STUDY





# OPTIONAL UPGRADE - STUDY 3 BED 3 BATH 2 CAR GARAGE TOTAL A/C 2,989 SQ.FT. GARAGE 524 SQ.FT. LANAI 538 SQ.FT. ENTRY COURTYARD 77 SQ.FT.

4,128 SQ.FT.

**TOTAL SQUARE FEET** 





#### 6-PLEX UNIT 203 STANDARD





| UNIT 203         |                |
|------------------|----------------|
| STANDARD         |                |
| 3 BED 3 BATH     | 2 CAR GARAGE   |
| TOTAL A/C        | 2,980 SQ.FT.   |
| GARAGE           | 522 SQ.FT.     |
| LANAI            | 542 SQ.FT.     |
| ENTRY COURTYARD  | 96 SQ.FT.      |
| TOTAL SQUARE FEE | T 4,140 SQ.FT. |





#### 6-PLEX UNIT 203 OPTIONAL UPGRADE - ELEVATOR & STORAGE CLOSET











# 6-PLEX UNIT 203 OPTIONAL UPGRADE - STUDY





UNIT 203

OPTIONAL UPGRADE - STUDY

3 BED 3 BATH 2 CAR GARAGE

TOTAL A/C 3,039 SQ.FT.

GARAGE 522 SQ.FT.

LANAI 542 SQ.FT.

ENTRY COURTYARD 96 SQ.FT.

TOTAL SQUARE FEET 4,199 SQ.FT.