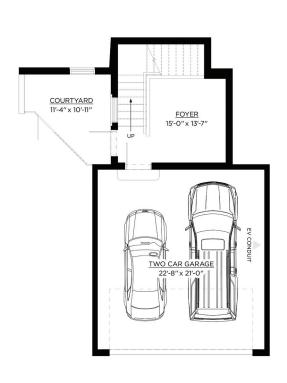

#### 6-PLEX UNIT 203 STANDARD

| UNIT 203         |                |
|------------------|----------------|
| STANDARD         |                |
| 3 BED 3 BATH     | 2 CAR GARAGE   |
| TOTAL A/C        | 2,980 SQ.FT.   |
| GARAGE           | 522 SQ.FT.     |
| LANAI            | 542 SQ.FT.     |
| ENTRY COURTYARD  | 96 SQ.FT.      |
| TOTAL SQUARE FEE | T 4,140 SQ.FT. |