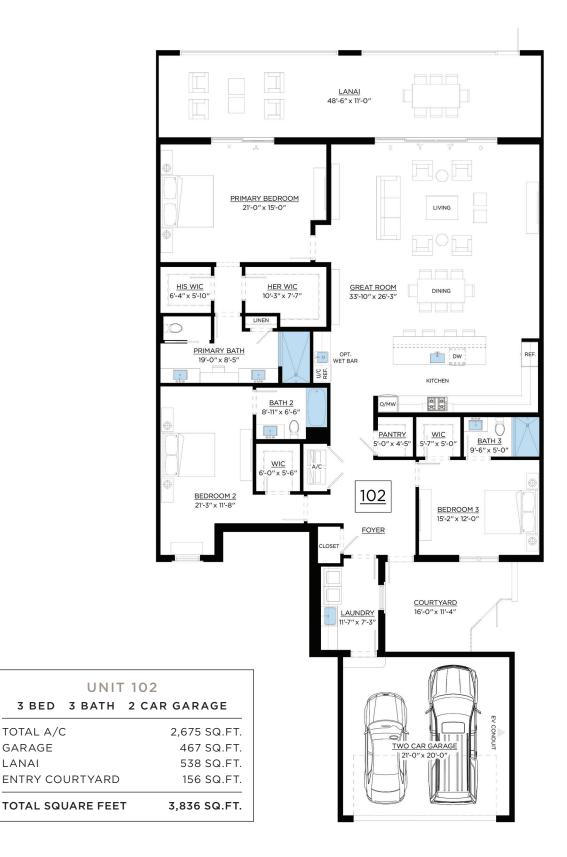

#### 6-PLEX UNIT 101





#### 6-PLEX UNIT 102





TOTAL A/C

**GARAGE** 

LANAI



#### 6-PLEX UNIT 103





#### 6-PLEX UNIT 201 STANDARD





TOTAL SQUARE FEET

UNIT 201
STANDARD

3 BED 3 BATH 2 CAR GARAGE

2,980 SQ.FT.
2,980 SQ.FT.
522 SQ.FT.
542 SQ.FT.
76 SQ.FT.





# 6-PLEX UNIT 201 OPTIONAL UPGRADE - ELEVATOR & STORAGE CLOSET



UNIT 201
OPTIONAL UPGRADE ELEVATOR & STORAGE CLOSET
3 BED 3 BATH 2 CAR GARAGE

TOTAL A/C 3,018 SQ.FT.

GARAGE 522 SQ.FT.

LANAI 542 SQ.FT.

ENTRY COURTYARD 76 SQ.FT.

TOTAL SQUARE FEET 4,158 SQ.FT.





#### 6-PLEX UNIT 201 OPTIONAL UPGRADE - STUDY





OPTIONAL UPGRADE - STUDY

3 BED 3 BATH 2 CAR GARAGE

TOTAL A/C 3,039 SQ.FT.

GARAGE 522 SQ.FT.

LANAI 542 SQ.FT.

ENTRY COURTYARD 76 SQ.FT.

TOTAL SQUARE FEET 4,179 SQ.FT.





#### 6-PLEX UNIT 202 STANDARD





## STANDARD 3 BED 3 BATH 2 CAR GARAGE

**U