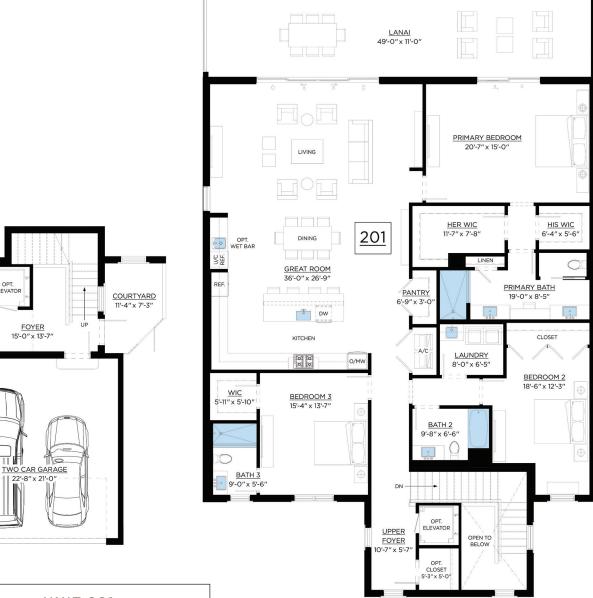

#### 6-PLEX UNIT 201 STANDARD

TOTAL SQUARE FEET

UNIT 201
STANDARD

3 BED 3 BATH 2 CAR GARAGE

2,980 SQ.FT.
2,980 SQ.FT.
522 SQ.FT.
542 SQ.FT.
76 SQ.FT.

# 6-PLEX UNIT 201 OPTIONAL UPGRADE - ELEVATOR & STORAGE CLOSET

UNIT 201
OPTIONAL UPGRADE ELEVATOR & STORAGE CLOSET
3 BED 3 BATH 2 CAR GARAGE

TOTAL A/C 3,018 SQ.FT.

GARAGE 522 SQ.FT.

LANAI 542 SQ.FT.

ENTRY COURTYARD 76 SQ.FT.