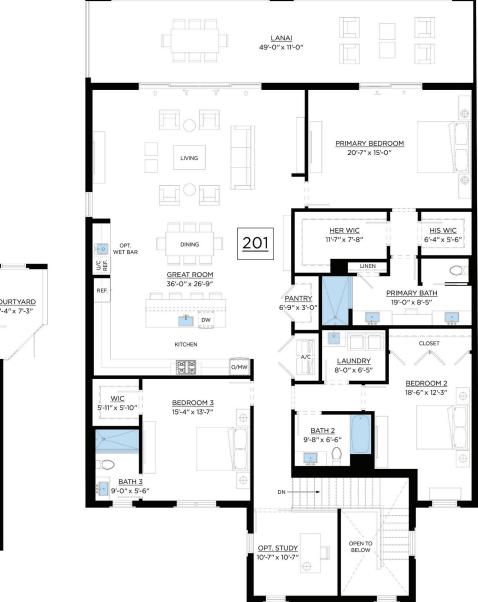

#### 6-PLEX UNIT 201 STANDARD

TOTAL SQUARE FEET

UNIT 201
STANDARD

3 BED 3 BATH 2 CAR GARAGE

2,980 SQ.FT.
2,980 SQ.FT.
522 SQ.FT.
542 SQ.FT.
76 SQ.FT.

# 6-PLEX UNIT 201 OPTIONAL UPGRADE - ELEVATOR & STORAGE CLOSET

UNIT 201
OPTIONAL UPGRADE ELEVATOR & STORAGE CLOSET
3 BED 3 BATH 2 CAR GARAGE

TOTAL A/C 3,018 SQ.FT.

GARAGE 522 SQ.FT.

LANAI 542 SQ.FT.

ENTRY COURTYARD 76 SQ.FT.

TOTAL SQUARE FEET 4,158 SQ.FT.

#### 6-PLEX UNIT 201 OPTIONAL UPGRADE - STUDY

OPTIONAL UPGRADE - STUDY

3 BED 3 BATH 2 CAR GARAGE

TOTAL A/C 3,039 SQ.FT.

GARAGE 522 SQ.FT.

LANAI 542 SQ.FT.

ENTRY COURTYARD 76 SQ.FT.

TOTAL SQUARE FEET 4,179 SQ.FT.