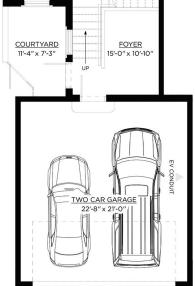

#### 6-PLEX UNIT 202 STANDARD

## STANDARD 3 BED 3 BATH 2 CAR GARAGE

**UNIT 202** 

TOTAL A/C 2,962 SQ.FT.

GARAGE 524 SQ.FT.

LANAI 538 SQ.FT.

ENTRY COURTYARD 77 SQ.FT.

TOTAL SQUARE FEET 4,101 SQ.FT.