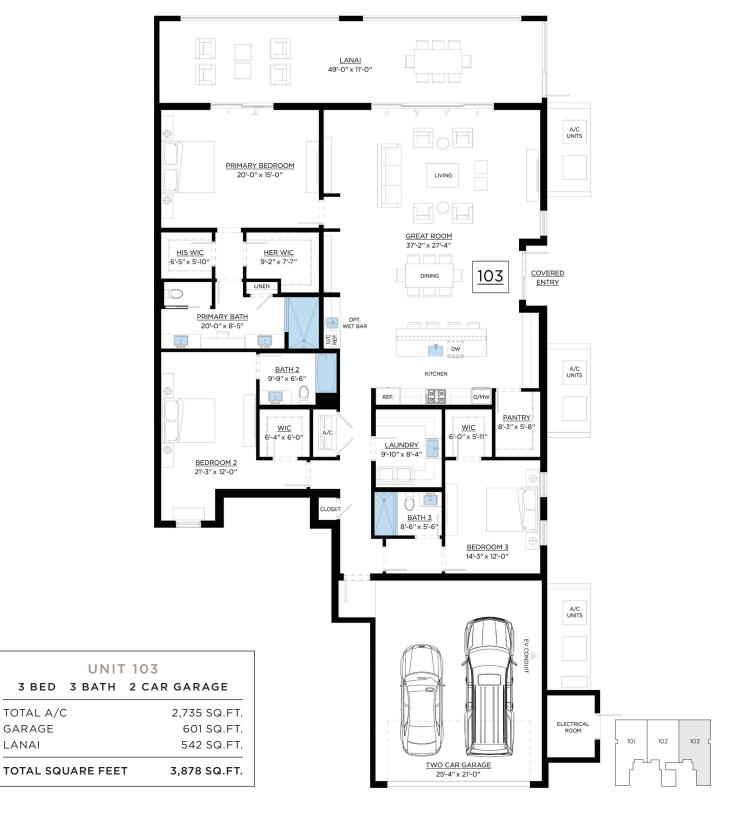

#### 6-PLEX UNIT 101





#### 6-PLEX UNIT 102





TOTAL A/C

**GARAGE** 

LANAI



#### 6-PLEX UNIT 103





#### 6-PLEX UNIT 201 STANDARD





TOTAL SQUARE FEET

UNIT 201
STANDARD

3 BED 3 BATH 2 CAR GARAGE

2,980 SQ.FT.
2,980 SQ.FT.
522 SQ.FT.
542 SQ.FT.
76 SQ.FT.





# 6-PLEX UNIT 201 OPTIONAL UPGRADE - ELEVATOR & STORAGE CLOSET



UNIT 201
OPTIONAL UPGRADE ELEVATOR & STORAGE CLOSET
3 BED 3 BATH 2 CAR GARAGE

TOTAL A/C 3,018 SQ.FT.

GARAGE 522 SQ.FT.

LANAI 542 SQ.FT.

ENTRY COURTYARD 76 SQ.FT.

TOTAL SQUARE FEET 4,158 SQ.FT.





#### 6-PLEX UNIT 201 OPTIONAL UPGRADE - STUDY





OPTIONAL UPGRADE - STUDY

3 BED 3 BATH 2 CAR GARAGE

TOTAL A/C 3,039 SQ.FT.

GARAGE 522 SQ.FT.

LANAI 542 SQ.FT.

ENTRY COURTYARD 76 SQ.FT.

TOTAL SQUARE FEET 4,179 SQ.FT.





#### 6-PLEX UNIT 202 STANDARD





## STANDARD 3 BED 3 BATH 2 CAR GARAGE

**UNIT 202** 

TOTAL A/C 2,962 SQ.FT.

GARAGE 524 SQ.FT.

LANA