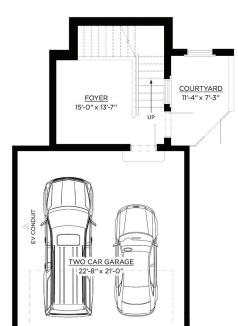

#### 6-PLEX UNIT 201 STANDARD

TOTAL SQUARE FEET

UNIT 201
STANDARD

3 BED 3 BATH 2 CAR GARAGE

2,980 SQ.FT.
2,980 SQ.FT.
522 SQ.FT.
542 SQ.FT.
76 SQ.FT.