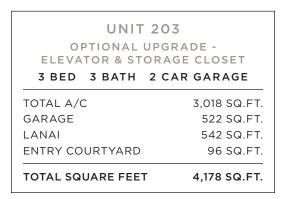

TOTAL A/C 3,000 SQ.FT.
GARAGE 524 SQ.FT.
LANAI 538 SQ.FT.
ENTRY COURTYARD 77 SQ.FT.

TOTAL SQUARE FEET 4,139 SQ.FT.





# 6-PLEX UNIT 202 OPTIONAL UPGRADE - STUDY





# OPTIONAL UPGRADE - STUDY 3 BED 3 BATH 2 CAR GARAGE TOTAL A/C 2,989 SQ.FT. GARAGE 524 SQ.FT. LANAI 538 SQ.FT. ENTRY COURTYARD 77 SQ.FT.

4,128 SQ.FT.

**TOTAL SQUARE FEET** 





#### 6-PLEX UNIT 203 STANDARD





| UNIT 203         |                |
|------------------|----------------|
| STANDARD         |                |
| 3 BED 3 BATH     | 2 CAR GARAGE   |
| TOTAL A/C        | 2,980 SQ.FT.   |
| GARAGE           | 522 SQ.FT.     |
| LANAI            | 542 SQ.FT.     |
| ENTRY COURTYARD  | 96 SQ.FT.      |
| TOTAL SQUARE FEE | T 4,140 SQ.FT. |





#### 6-PLEX UNIT 203 OPTIONAL UPGRADE - ELEVATOR & STORAGE CLOSET











# 6-PLEX UNIT 203 OPTIONAL UPGRADE - STUDY





UNIT 203

OPTIONAL UPGRADE - STUDY

3 BED 3 BATH 2 CAR GARAGE

TOTAL A/C 3,039 SQ.FT.

GARAGE 522 SQ.FT.

LANAI 542 SQ.FT.

ENTRY COURTYARD 96 SQ.FT.

TOTAL SQUARE FEET 4,199 SQ.FT.