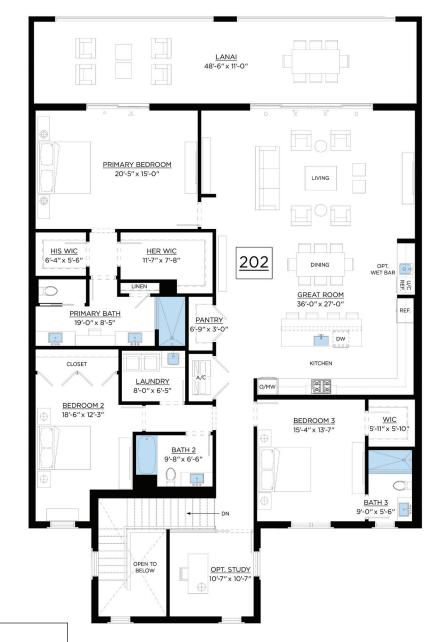

#### 6-PLEX UNIT 202 STANDARD

## STANDARD 3 BED 3 BATH 2 CAR GARAGE

**UNIT 202** 

TOTAL A/C 2,962 SQ.FT.

GARAGE 524 SQ.FT.

LANAI 538 SQ.FT.

ENTRY COURTYARD 77 SQ.FT.

TOTAL SQUARE FEET 4,101 SQ.FT.