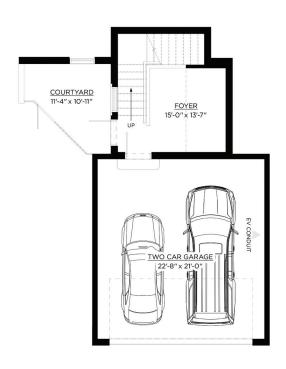

#### 6-PLEX UNIT 203 STANDARD

| UNIT 203         |                |
|------------------|----------------|
| STANDARD         |                |
| 3 BED 3 BATH     | 2 CAR GARAGE   |
| TOTAL A/C        | 2,980 SQ.FT.   |
| GARAGE           | 522 SQ.FT.     |
| LANAI            | 542 SQ.FT.     |
| ENTRY COURTYARD  | 96 SQ.FT.      |
| TOTAL SQUARE FEE | T 4,140 SQ.FT. |