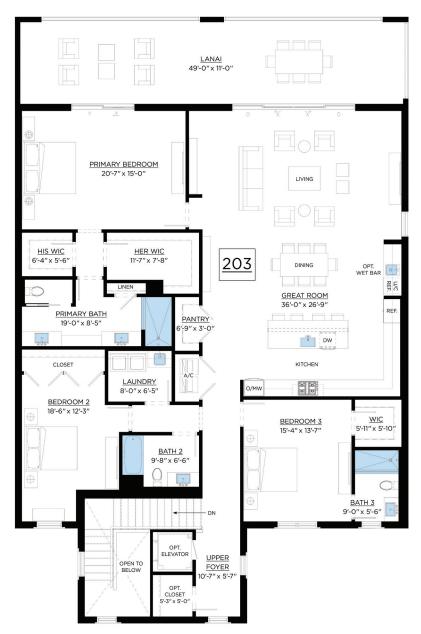

#### 6-PLEX UNIT 203 STANDARD

| UNIT 203         |                |
|------------------|----------------|
| STANDARD         |                |
| 3 BED 3 BATH     | 2 CAR GARAGE   |
| TOTAL A/C        | 2,980 SQ.FT.   |
| GARAGE           | 522 SQ.FT.     |
| LANAI            | 542 SQ.FT.     |
| ENTRY COURTYARD  | 96 SQ.FT.      |
| TOTAL SQUARE FEE | T 4,140 SQ.FT. |