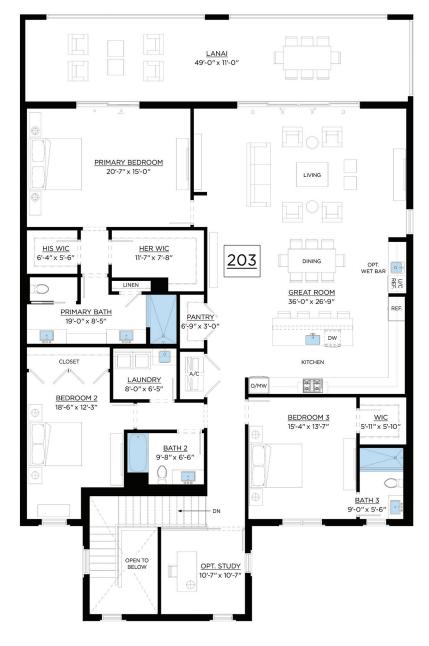

# 6-PLEX UNIT 203 OPTIONAL UPGRADE - STUDY

UNIT 203

OPTIONAL UPGRADE - STUDY

3 BED 3 BATH 2 CAR GARAGE

TOTAL A/C 3,039 SQ.FT.

GARAGE 522 SQ.FT.

LANAI 542 SQ.FT.

ENTRY COURTYARD 96 SQ.FT.

TOTAL SQUARE FEET 4,199 SQ.FT.