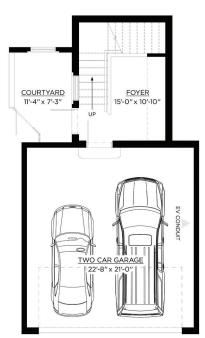

#### 6-PLEX UNIT 202 STANDARD

## STANDARD 3 BED 3 BATH 2 CAR GARAGE

**UNIT 202** 

TOTAL A/C 2,962 SQ.FT.

GARAGE 524 SQ.FT.

LANAI 538 SQ.FT.

ENTRY COURTYARD 77 SQ.FT.

TOTAL SQUARE FEET 4,101 SQ.FT.