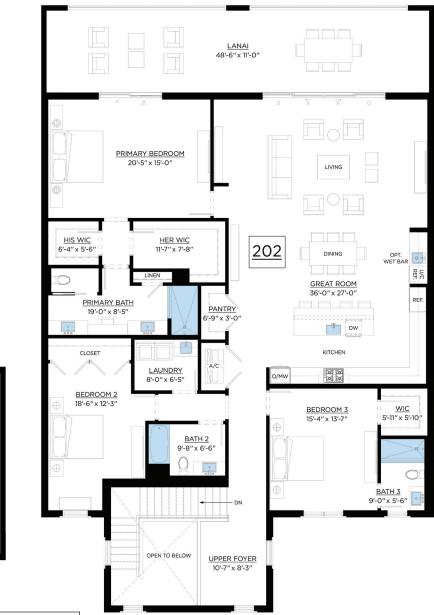

#### 6-PLEX UNIT 202 STANDARD

## STANDARD 3 BED 3 BATH 2 CAR GARAGE

**UNIT 202** 

TOTAL A/C 2,962 SQ.FT.

GARAGE 524 SQ.FT.

LANAI 538 SQ.FT.

ENTRY COURTYARD 77 SQ.FT.

TOTAL SQUARE FEET 4,101 SQ.FT.