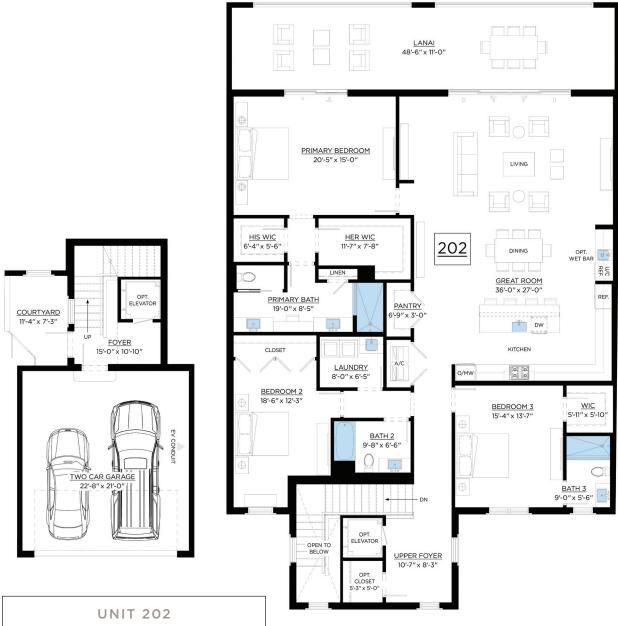

#### 6-PLEX UNIT 202 STANDARD

## STANDARD 3 BED 3 BATH 2 CAR GARAGE

**UNIT 202** 

TOTAL A/C 2,962 SQ.FT.

GARAGE 524 SQ.FT.

LANAI 538 SQ.FT.

ENTRY COURTYARD 77 SQ.FT.

TOTAL SQUARE FEET 4,101 SQ.FT.