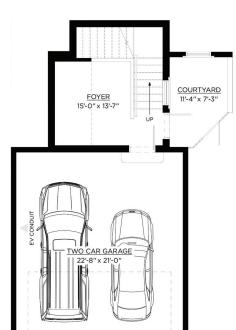

#### 6-PLEX UNIT 201 STANDARD

TOTAL SQUARE FEET

UNIT 201
STANDARD

3 BED 3 BATH 2 CAR GARAGE

2,980 SQ.FT.
2,980 SQ.FT.
522 SQ.FT.
542 SQ.FT.
76 SQ.FT.

# 6-PLEX UNIT 201 OPTIONAL UPGRADE - ELEVATOR & STORAGE CLOSET

UNIT 201
OPTIONAL UPGRADE ELEVATOR & STORAGE CLOSET
3 BED 3 BATH 2 CAR GARAGE

TOTAL A/C 3,018 SQ.FT.

GARAGE 522 SQ.FT.

LANAI 542 SQ.FT.

ENTRY COURTYARD 76 SQ.FT.

#### 6-PLEX UNIT 201 OPTIONAL UPGRADE - STUDY

OPTIONAL UPGRADE - STUDY

3 BED 3 BATH 2 CAR GARAGE

TOTAL A/C 3,039 SQ.FT.

GARAGE 522 SQ.FT.

LANAI 542 SQ.FT.

ENTRY COURTYARD 76 SQ.FT.

TOTAL SQUARE FEET 4,179 SQ.FT.