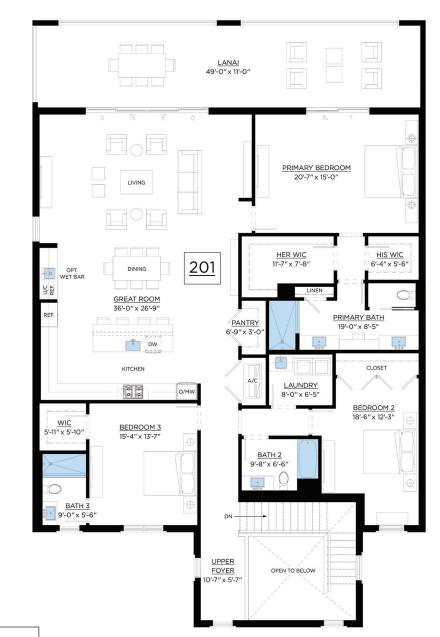

#### 6-PLEX UNIT 201 STANDARD

TOTAL SQUARE FEET

UNIT 201
STANDARD

3 BED 3 BATH 2 CAR GARAGE

2,980 SQ.FT.
2,980 SQ.FT.
522 SQ.FT.
542 SQ.FT.
76 SQ.FT.